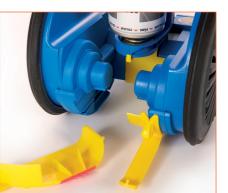

### **EXTRA VERSATILITY**

**CAN NOW PAINT CURVED LINES** 

Adjustable rear stabilisers

Flexibility to paint next to curbs, walls

and racking and to paint curved lines.

### Improved wheel design

Increased stability and easier to use on rougher surfaces.

▶ Reduces costs – no need to employ contractors

► Supplied in heavy-duty carry case