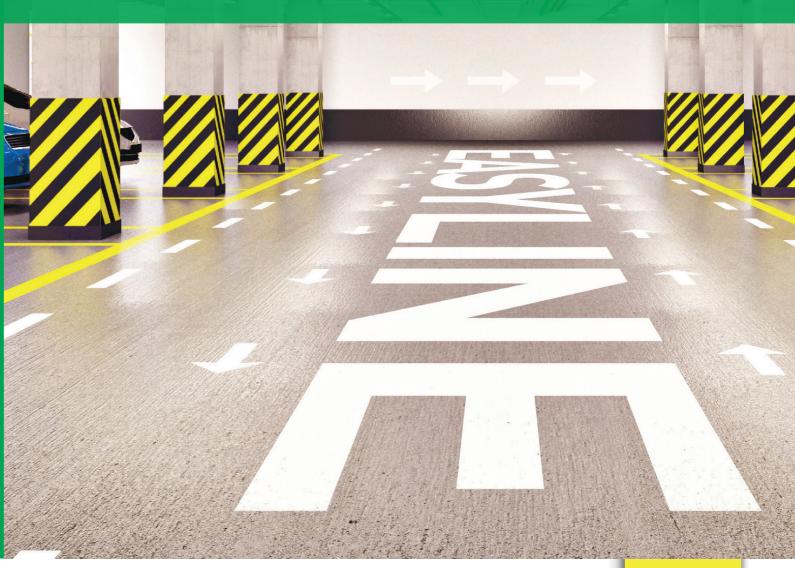

## EASYLINE® EDGE

High performance line marking system

LINE MARKING MADE EASY

### **EASYLINE®** EDGE

Patented airflow system for marking sharp, long-lasting lines

- ▶ You're in control instant line marking for small to medium areas addresses needs quickly
- Quick to assemble and simple to use no experience or tools needed
- ▶ Wide range of colours available

With a superior paint formulation combined with the precision engineered EASYLINE EDGE applicator, the EASYLINE EDGE System produces sharp, bright and durable lines.