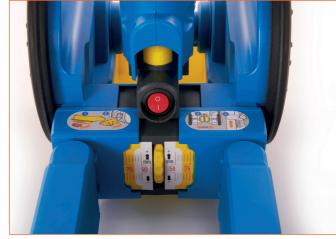

### **EXTRA VERSATILITY**

**CAN NOW PAINT CURVED LINES** 

Adjustable rear stabilisers

Flexibility to paint next to curbs, walls

and racking and to paint curved lines.