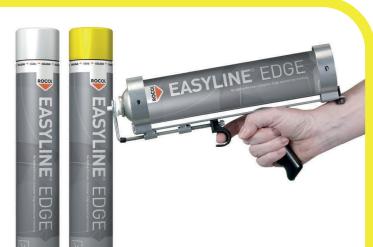

# EASYLINE® EDGE LINE MARKING MADE EASY

| COLOUR   | EASYLINE EDGE AEROSOL PAINT 750ml |               | CODE  |
|----------|-----------------------------------|---------------|-------|
| RAL 9016 |                                   | WHITE         | 47000 |
| RAL 1023 |                                   | YELLOW        | 47001 |
| RAL 3020 |                                   | RED           | 47002 |
| RAL 5017 |                                   | BLUE          | 47003 |
| RAL 6024 |                                   | GREEN         | 47004 |
| RAL 2009 |                                   | ORANGE        | 47005 |
| RAL 9017 |                                   | BLACK         | 47006 |
| RAL 7038 |                                   | GREY          | 47007 |
| -        |                                   | FLUORO YELLOW | 47009 |

| COV | $^{\prime}$ | $\Lambda \cap \Gamma$ |
|-----|-------------|-----------------------|
|     | / E R       | $\Delta I_{\tau} =$   |
|     |             |                       |

| LINE<br>WIDTH | METRES<br>PER CAN |  |
|---------------|-------------------|--|
| 50mm          | up to 90          |  |
| 75mm          | up to 70          |  |
| 100mm         | up to 50          |  |

#### PRODUCT CODES

| 47012 | EDGE APPLICATOR                                                |
|-------|----------------------------------------------------------------|
| 47013 | HAND APPLICATOR For free-hand marking and stencilling          |
| 40141 | STENCIL PACK 150mm - UPPERCASE                                 |
| 40144 | STENCIL PACK 300mm - UPPERCASE                                 |
| 47014 | SPARES SET                                                     |
| 46034 | LINE MARKING PAINT YELLOW 2L<br>2K water-based epoxy for heavy |

HAND HELD APPLICATOR (46013)

For Customer Service
call +44 (0)113 232 2700
or email customer.service@rocol.com

For Technical Support call +44 (0)113 232 2840 or email technical.sitesafety@rocol.com

ROCOL House, Swillington, Leeds LS26 8BS

### **EASYLINE®** EDGE

Patented airflow system for marking sharp, long-lasting lines

- ▶ You're in control instant line marking for small to medium areas addresses needs quickly
- Quick to assemble and simple to use no experience or tools needed
- ▶ Wide range of colours available

With a superior paint formulation combined with the precision engineered EASYLINE EDGE applicator, the EASYLINE EDGE System produces sharp, bright and durable lines.