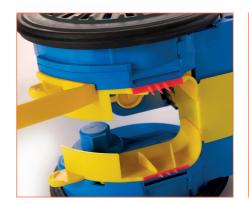

#### Enhanced line edge definition and quality

Fins and silicone brushes manage the paint flow for consistent line quality over long distances.

to the environment or aquatic life in accordance