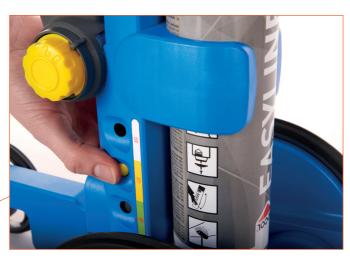

### Line width adjustment

Choose any line width from 50-100mm. Completely adaptable to your needs.